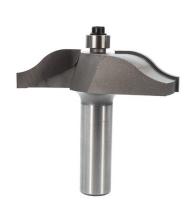

## Item #5951, Whiteside Medium Raised Panel Bit - Ogee - 2-1/2" Lg Dia, 1/2" Shank \$84.47

Thank you for shopping with us! Ball Bearing Guide Whiteside Medium Raised Panel Bit - Ogee - 2-1/2" Lg Dia, 1/2" Shank cuts a 1" wide pattern and are often used for general edge profiles in addition to raised panels.

| SPECIFICATIONS               |                                                            |
|------------------------------|------------------------------------------------------------|
| Manufacturer                 | Whiteside Machine                                          |
| Cut Height, Length, or Width | 5/8 in                                                     |
| Large Diameter               | 2 1/2 in                                                   |
| Material                     | Natural woods, composite woods                             |
| Note                         | Can be used with any of the full size stile and rail bits. |
| Pattern                      | Ogee                                                       |
| RPM                          | 10,000-12,000                                              |
| Shank                        | 1/2 in                                                     |