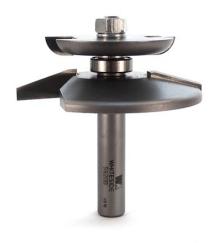

## Item #5920B, Whiteside Machine 3 1/4" Large Raised Panel Bit with Back Cutter - 2 Wing (2+2), Ball Bearing Guide \$144.15

Thank you for shopping with us! 2 wing (2+2) - 3 1/4" Diameter 1/2" Shank - Ball Bearing Guide This Panel Bit with Back Cutter allows you to cut the Front Reveal and the optional Back Cut at the same time—guarantees a 1/4" tongue in the process.

| SPECIFICATIONS |                                |
|----------------|--------------------------------|
| Manufacturer   | Whiteside Machine              |
| Large Diameter | 3-1/4 in                       |
| Material       | Natural woods, composite woods |
| RPM            | 10,000-12,000 (max 12,000)     |
| Shank          | 1/2 in                         |
| Wings          | 2                              |