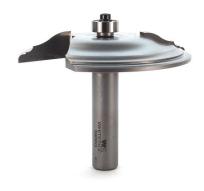

## Item #5900G, Whiteside Machine 3 1/4" Large Raised Panel - 2 Wings (Ball Bearing Guide) \$121.63

Thank you for shopping with us! Our largest Raised Panel profiles manufactured with two cutting wings & 3 1/4" diameter. Can be used with the Full Size Stile and Rail bits for cabinet or furniture making. Ball Bearing Guide.

| SPECIFICATIONS |                                                                                     |
|----------------|-------------------------------------------------------------------------------------|
| Manufacturer   | Whiteside Machine                                                                   |
| Large Diameter | 3-1/4 in                                                                            |
| Note           | Can be used with the Full Size Stile and Rail bits for cabinet or furniture making. |
| Series         | 5900                                                                                |
| Shank          | 1/2 in                                                                              |
| Wings          | 2                                                                                   |