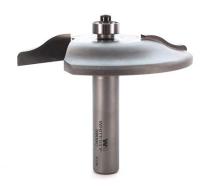

## Item #5900C, Whiteside Machine 3 1/4" Large Raised Panel - 2 Wings (Ball Bearing Guide) \$121.63

Thank you for shopping with us! Our largest Raised Panel profiles manufactured with two cutting wings & 3 1/4" diameter. Can be used with the Full Size Stile and Rail bits for cabinet or furniture making. Ball Bearing Guide.

| SPECIFICATIONS |                                                                                     |
|----------------|-------------------------------------------------------------------------------------|
| Manufacturer   | Whiteside Machine                                                                   |
| Large Diameter | 3-1/4 in                                                                            |
| Note           | Can be used with the Full Size Stile and Rail bits for cabinet or furniture making. |
| Series         | 5900                                                                                |
| Shank          | 1/2 in                                                                              |
| Wings          | 2                                                                                   |