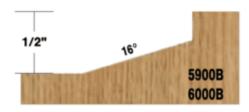

## Item #5900B, Whiteside Machine 3 1/4" Large Raised Panel - 2 Wings (Ball Bearing Guide) \$121.63

Thank you for shopping with us! Our largest Raised Panel profiles manufactured with two cutting wings & 3 1/4" diameter. Can be used with the Full Size Stile and Rail bits for cabinet or furniture making. Ball Bearing Guide.

## 1/2" Ball Bearing Guide Two Wing OR Three Wing

| SPECIFICATIONS |                                                                                     |
|----------------|-------------------------------------------------------------------------------------|
| Manufacturer   | Whiteside Machine                                                                   |
| Large Diameter | 3-1/4 in                                                                            |
| Note           | Can be used with the Full Size Stile and Rail bits for cabinet or furniture making. |
| Series         | 5900                                                                                |