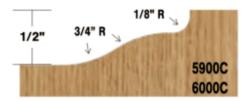

## Item #5900B, Whiteside Machine 3 1/4" Large Raised Panel - 2 Wings (Ball Bearing Guide) \$121.63

Thank you for shopping with us! Our largest Raised Panel profiles manufactured with two cutting wings & 3 1/4" diameter. Can be used with the Full Size Stile and Rail bits for cabinet or furniture making. Ball Bearing Guide.

## 1/2" Ball Bearing Guide Two Wing OR Three Wing

| SPECIFICATIONS |                                                                                     |
|----------------|-------------------------------------------------------------------------------------|
| Manufacturer   | Whiteside Machine                                                                   |
| Large Diameter | 3-1/4 in                                                                            |
| Note           | Can be used with the Full Size Stile and Rail bits for cabinet or furniture making. |
| Series         | 5900                                                                                |