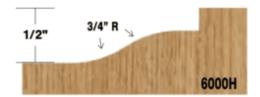

## Edge of Arlington Saw & Tool, Inc.

124 South Collins Arlington, TX 76010

Phone:817-461-7171 • Fax: 817-795-6651

Toll Free: 888-461-7171 Email: <u>info@eoasaw.com</u> Website: www.eoasaw.com

## Item #5900B, Whiteside Machine 3 1/4" Large Raised Panel - 2 Wings (Ball Bearing Guide) \$121.63

Thank you for shopping with us! Our largest Raised Panel profiles manufactured with two cutting wings & 3 1/4" diameter. Can be used with the Full Size Stile and Rail bits for cabinet or furniture making. Ball Bearing Guide.



## 1/2" Ball Bearing Guide Two Wing OR Three Wing















| SPECIFICATIONS |                                                                                     |
|----------------|-------------------------------------------------------------------------------------|
| Manufacturer   | Whiteside Machine                                                                   |
| Large Diameter | 3-1/4 in                                                                            |
| Note           | Can be used with the Full Size Stile and Rail bits for cabinet or furniture making. |
| Series         | 5900                                                                                |

| SPECIFICATIONS |        |
|----------------|--------|
| Shank          | 1/2 in |
| Wings          | 2      |