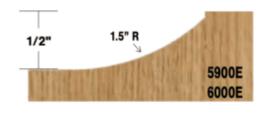

## Item #5900B, Whiteside Machine 3 1/4" Large Raised Panel - 2 Wings (Ball Bearing Guide) \$121.63

Thank you for shopping with us! Our largest Raised Panel profiles manufactured with two cutting wings & 3 1/4" diameter. Can be used with the Full Size Stile and Rail bits for cabinet or furniture making. Ball Bearing Guide.

## 1/2" Ball Bearing Guide Two Wing OR Three Wing

| SPECIFICATIONS |                                                                                     |
|----------------|-------------------------------------------------------------------------------------|
| Manufacturer   | Whiteside Machine                                                                   |
| Large Diameter | 3-1/4 in                                                                            |
| Note           | Can be used with the Full Size Stile and Rail bits for cabinet or furniture making. |
| Series         | 5900                                                                                |