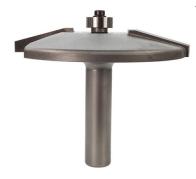

## Item #5900B, Whiteside Machine 3 1/4" Large Raised Panel - 2 Wings (Ball Bearing Guide) \$121.63

Thank you for shopping with us! Our largest Raised Panel profiles manufactured with two cutting wings & 3 1/4" diameter. Can be used with the Full Size Stile and Rail bits for cabinet or furniture making. Ball Bearing Guide.

## 1/2" Ball Bearing Guide Two Wing OR Three Wing

| SPECIFICATIONS |                                                                                     |
|----------------|-------------------------------------------------------------------------------------|
| Manufacturer   | Whiteside Machine                                                                   |
| Large Diameter | 3-1/4 in                                                                            |
| Note           | Can be used with the Full Size Stile and Rail bits for cabinet or furniture making. |
| Series         | 5900                                                                                |