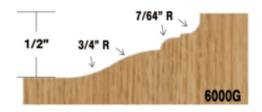

## Edge of Arlington Saw & Tool, Inc.

124 South Collins Arlington, TX 76010

Phone:817-461-7171 • Fax: 817-795-6651

Toll Free: 888-461-7171 Email: <u>info@eoasaw.com</u> Website: www.eoasaw.com

## Item #5900B, Whiteside Machine 3 1/4" Large Raised Panel - 2 Wings (Ball Bearing Guide) \$121.63

Thank you for shopping with us! Our largest Raised Panel profiles manufactured with two cutting wings & 3 1/4" diameter. Can be used with the Full Size Stile and Rail bits for cabinet or furniture making. Ball Bearing Guide.



## 1/2" Ball Bearing Guide Two Wing OR Three Wing















| SPECIFICATIONS |                                                                                     |
|----------------|-------------------------------------------------------------------------------------|
| Manufacturer   | Whiteside Machine                                                                   |
| Large Diameter | 3-1/4 in                                                                            |
| Note           | Can be used with the Full Size Stile and Rail bits for cabinet or furniture making. |
| Series         | 5900                                                                                |

| SPECIFICATIONS |        |
|----------------|--------|
| Shank          | 1/2 in |
| Wings          | 2      |