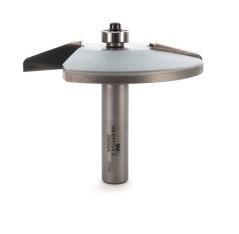

## Item #5900A, Whiteside Machine 3 1/4" Large Raised Panel - 2 Wings (Ball Bearing Guide) \$121.63

Thank you for shopping with us! Our largest Raised Panel profiles manufactured with two cutting wings & 3 1/4" diameter. Can be used with the Full Size Stile and Rail bits for cabinet or furniture making. Ball Bearing Guide.

| SPECIFICATIONS |                                                                                     |
|----------------|-------------------------------------------------------------------------------------|
| Manufacturer   | Whiteside Machine                                                                   |
| Large Diameter | 3-1/4 in                                                                            |
| Note           | Can be used with the Full Size Stile and Rail bits for cabinet or furniture making. |
| Series         | 5900                                                                                |
| Shank          | 1/2 in                                                                              |
| Wings          | 2                                                                                   |