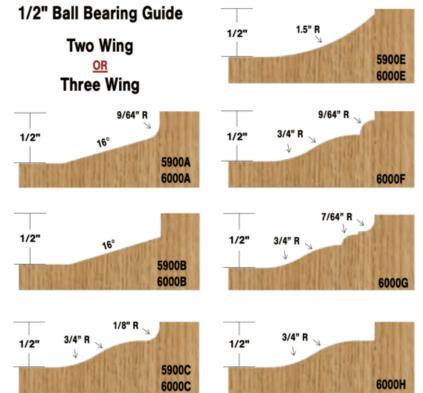

## Item #5900A, Whiteside Machine 3 1/4" Large Raised Panel - 2 Wings (Ball Bearing Guide) \$121.63

Thank you for shopping with us! Our largest Raised Panel profiles manufactured with two cutting wings & 3 1/4" diameter. Can be used with the Full Size Stile and Rail bits for cabinet or furniture making. Ball Bearing Guide.

| SPECIFICATIONS |                                                                                     |
|----------------|-------------------------------------------------------------------------------------|
| Manufacturer   | Whiteside Machine                                                                   |
| Large Diameter | 3-1/4 in                                                                            |
| Note           | Can be used with the Full Size Stile and Rail bits for cabinet or furniture making. |
| Series         | 5900                                                                                |
| Shank          | 1/2 in                                                                              |
| Wings          | 2                                                                                   |