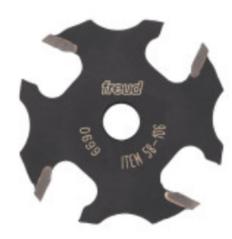

## Item #58-108, Freud Four Wing Slotting Cutters \$28.17

Thank you for shopping with us! **Application**: Produces slots and grooves for T-moldings, spline joints, tongue & groove joints, and many other applications -Should be used with Freud's slotting cutter arbors  $\underline{60\text{-}100}$  for 1/4" shanks, and  $\underline{60\text{-}102}$  for 1/2" shanks. - Compatible with  $\underline{62\text{-}108}$  bearing. -Cuts all composition materials, plywood, hardwoods, and softwoods. -Use on hand-held and table-

mounted portable routers.

| SPECIFICATIONS               |             |
|------------------------------|-------------|
| Manufacturer                 | Freud Tools |
| Diameter                     | 2 in        |
| Bore                         | 5/16 in     |
| Cut Height, Length, or Width | 1/8 in      |
| Wings                        | 4           |