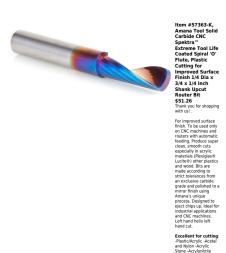

Note: Blue based color dissipates immediately upon use. nACo® nanocomposite coating will not wear off.

Maximum RPM: 35,000

| SPECIFICATIONS               |            |
|------------------------------|------------|
| Manufacturer                 | Amana Tool |
| Diameter                     | 1/4 in     |
| Cut Height, Length, or Width | 3/4 in     |
| Flute Geometry               | Upcut      |
| Flute                        | 1          |
| Overall Length               | 2 in       |
| Shank                        | 1/4 in     |