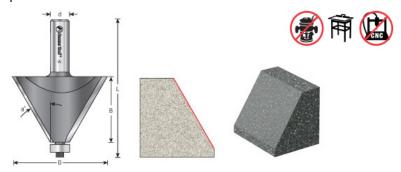

## Item #57258, Amana Tool Carbide-Tipped Chamfer with Ultra-Glide™ Ball Bearing Guide Solid Surface 2-17/32" Dia x 1-3/4" CH x 30 Deg x 1/2" Shank \$121.31

Thank you for shopping with us! Chamfer and even bevel solid-surface edges with one of these two bits. These large bits must be run at reduced speed in a high-horsepower router.

Warning: Maximum RPM = 12,000

| SPECIFICATIONS               |                   |
|------------------------------|-------------------|
| Manufacturer                 | Amana Tool        |
| Diameter                     | 2 17/32 in        |
| Cut Height, Length, or Width | 1-3/4 in          |
| Flute                        | 2 w/Nylon Bearing |
| Bearing(s)                   | Ultra-Glide 47707 |
| Overall Length               | 3 5/8 in          |
| RPM                          | Max 12,000        |
| Shank                        | 1/2 in            |
| Angle                        | 30 deg            |