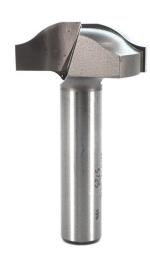

## Item #5725, Whiteside MDF Door Panel Router Bit - Ogee \$85.67

Thank you for shopping with us!

Whiteside MDF Door Panel 1-1/2" Lg Dia, 1/2" Shank Router Bit - Ogee - is designed to give the illusion of raised panel door construction in MDF and solid panel doors. These bits, when used individually, produce a nice simple raised panel effect in one pass. Or use one of the "Panel" bits in conjunction with one of the "Stile" bits to create a more authentic raised panel reveal. Many different combinations are possible.

## **Stile & Pattern Combination Profiles:**

| SPECIFICATIONS |                                          |
|----------------|------------------------------------------|
| Manufacturer   | Whiteside Machine                        |
| Large Diameter | 1-1/2 in                                 |
| Material       | Natural woods, composites, hard plastics |

| SPECIFICATIONS |               |
|----------------|---------------|
| Overall Length | 2 1/2 in      |
| RPM            | 12,000-14,000 |
| Shank          | 1/2 in        |
| Style          | Ogee          |