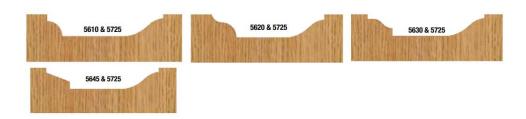

## **Stile & Pattern Combination Profiles:**

| SPECIFICATIONS |                                          |
|----------------|------------------------------------------|
| Manufacturer   | Whiteside Machine                        |
| Large Diameter | 1-1/2 in                                 |
| Material       | Natural woods, composites, hard plastics |