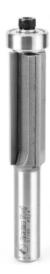

## Item #57186, Amana Tool Carbide-Tipped Flush Trim Solid Surface 3/4 Dia x 1/2 Shank w/Ball Bearing Guide \$81.08

Thank you for shopping with us! Amana Tool Carbide-Tipped Flush Trim Solid Surface 3/4 Dia x 1/2 Shank w/Ball Bearing Guide For super-smooth cut finish with a flush trimming bit, use one with four flutes. Feed rate is reduced but chipping is virtually eliminated. AMAX Extended Life Features: 200% longer life time even when working with abrasive materials Superior geometric design Advanced grinding technology that improves the carbide's resistance to wear Super clean cuts

| SPECIFICATIONS               |                                                                                                                               |
|------------------------------|-------------------------------------------------------------------------------------------------------------------------------|
| Manufacturer                 | Amana Tool                                                                                                                    |
| Diameter                     | 3/4 in                                                                                                                        |
| Flute                        | 4 w/Nylon Bearing                                                                                                             |
| Cut Height, Length, or Width | 2 in                                                                                                                          |
| Replacement Parts            |                                                                                                                               |
| Bearing(s)                   | Standard replacement bearing (steel) use #47714; Optional Delrin replacement bearing use #47709 for solid surface application |
| Overall Length               | 4 1/2 in                                                                                                                      |
| Shank                        | 1/2 in                                                                                                                        |