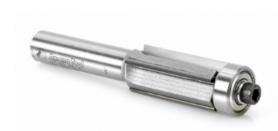

## Item #57185, Amana Tool Carbide-Tipped Flush Trim Solid Surface 3/4 Dia x 1/2 Inch Shank w/Ball Bearing Guide \$63.83

Thank you for shopping with us! Amana Tool Carbide-Tipped Flush Trim Solid Surface 3/4 Dia x 1/2 Inch Shank w/Ball Bearing Guide For super-smooth cut finish with a flush trimming bit, use one with four flutes. Feed rate is reduced but chipping is virtually eliminated. AMAX Extended Life Features: 200% longer life time even when working with abrasive materials Superior geometric design Advanced grinding technology that improves the carbide's resistance to wear Super clean cuts

| SPECIFICATIONS               |                                                                                                                               |
|------------------------------|-------------------------------------------------------------------------------------------------------------------------------|
| Manufacturer                 | Amana Tool                                                                                                                    |
| Diameter                     | 3/4 in                                                                                                                        |
| Flute                        | 4                                                                                                                             |
| Cut Height, Length, or Width | 1 1/2 in                                                                                                                      |
| Replacement Parts            |                                                                                                                               |
| Bearing(s)                   | Standard replacement bearing (steel) use #47714; Optional Delrin replacement bearing use #47709 for solid surface application |
| Overall Length               | 4 in                                                                                                                          |
| Shank                        | 1/2 in                                                                                                                        |