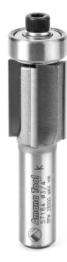

## Item #57184, Amana Tool Carbide-Tipped Super Flush Trim 3/4 Dia x 1/2 Shank x 4-Flute w/ BB Guide \$64.54

Thank you for shopping with us! Amana Tool Carbide-Tipped Super Flush Trim 3/4 Dia x 1/2 Shank x 4-Flute w/ BB Guide For super-smooth cut finish with a flush trimming bit, use one with four flutes. Feed rate is reduced but chipping is virtually eliminated. AMAX Extended Life Features: 200% longer life time even when working with abrasive materials Superior geometric design Advanced grinding technology that improves the carbide's resistance to wear Super clean cuts

| SPECIFICATIONS               |                                                                                                                               |
|------------------------------|-------------------------------------------------------------------------------------------------------------------------------|
| Manufacturer                 | Amana Tool                                                                                                                    |
| Diameter                     | 3/4 in                                                                                                                        |
| Flute                        | 4                                                                                                                             |
| Cut Height, Length, or Width | 1 in                                                                                                                          |
| Replacement Parts            |                                                                                                                               |
| Bearing(s)                   | Standard replacement bearing (steel) use #47714; Optional Delrin replacement bearing use #47709 for solid surface application |
| Overall Length               | 3 in                                                                                                                          |
| Shank                        | 1/2 in                                                                                                                        |