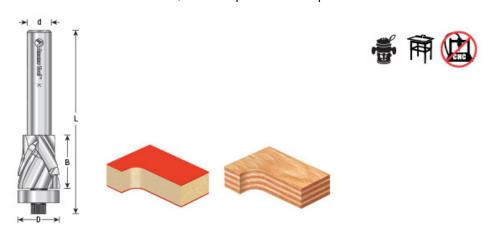

## Item #57174, Amana Tool Solid Carbide (Brazed To Steel Shank) Spiral Flush Trim Compression 22mm Dia x 1-9/64" x 1/2" Shank W/ Lower Ball Bearing \$165.96

Thank you for shopping with us! Used for trimming laminate work or for template and pattern work. For template application, the bearing follows the template, while the cutting edge trims the workpiece. With the router handheld, the template is on the bottom of the work. With table-mounted router, the template is on top.

| SPECIFICATIONS               |                             |
|------------------------------|-----------------------------|
| Manufacturer                 | Amana Tool                  |
| Diameter                     | 22 mm                       |
| Bearing(s)                   | 47798                       |
| Cut Height, Length, or Width | 1 9/64 in                   |
| Overall Length               | 3 15/16 in                  |
| Shank                        | 1/2 in                      |
| Replacement Parts            | Screw #67109; Washer #67101 |