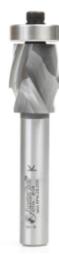

## Item #57174, Amana Tool Solid Carbide (Brazed To Steel Shank) Spiral Flush Trim Compression 22mm Dia x 1-9/64" x 1/2" Shank W/ Lower Ball Bearing \$165.96

Thank you for shopping with us! Used for trimming laminate work or for template and pattern work. For template application, the bearing follows the template, while the cutting edge trims the workpiece. With the router handheld, the template is on the bottom of the work. With table-mounted router, the template is on top.

| SPECIFICATIONS               |                             |
|------------------------------|-----------------------------|
| Manufacturer                 | Amana Tool                  |
| Diameter                     | 22 mm                       |
| Bearing(s)                   | 47798                       |
| Cut Height, Length, or Width | 1 9/64 in                   |
| Overall Length               | 3 15/16 in                  |
| Shank                        | 1/2 in                      |
| Replacement Parts            | Screw #67109; Washer #67101 |