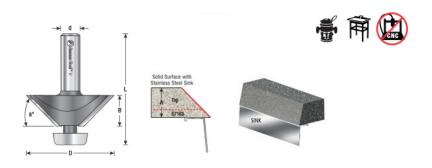

## Item #57163, Amana Tool Karran® Carbide-Tipped Lansen Edge Sink Solid Surface 2-3/8" Dia x 13/16" CH x 45 Deg Bevel x 1/2" Shank \$134.18

Thank you for shopping with us!

This bit is designed specifically for use for the Karran® stainless steel edge sinks for laminate and 1/2" solid surface materials. The bits trim the countertop edge after the bowl is mounted.

| SPECIFICATIONS               |                            |
|------------------------------|----------------------------|
| Manufacturer                 | Amana Tool                 |
| Diameter                     | 2 3/8 in                   |
| Cut Depth                    | 1/2 or 3/4 in              |
| Cut Height, Length, or Width | 13/16 in                   |
| Replacement Parts            | #67147 screw               |
| Bearing(s)                   | Ultra-Glide bearing #47765 |
| Flute                        | 2 w/Nylon Bearing          |
| Note                         |                            |
| Overall Length               | 2 7/8 in                   |
| Shank                        | 1/2 in                     |
| Туре                         | Bevel                      |
| Angle                        | 45 deg                     |