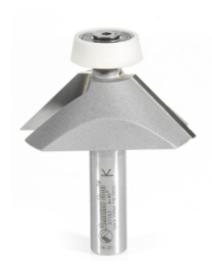

## Item #57163, Amana Tool Karran® Carbide-Tipped Lansen Edge Sink Solid Surface 2-3/8" Dia x 13/16" CH x 45 Deg Bevel x 1/2" Shank \$134.18

Thank you for shopping with us!

This bit is designed specifically for use for the Karran® stainless steel edge sinks for laminate and 1/2" solid surface materials. The bits trim the countertop edge after the bowl is mounted.

| SPECIFICATIONS               |                            |
|------------------------------|----------------------------|
| Manufacturer                 | Amana Tool                 |
| Diameter                     | 2 3/8 in                   |
| Cut Depth                    | 1/2 or 3/4 in              |
| Cut Height, Length, or Width | 13/16 in                   |
| Replacement Parts            | #67147 screw               |
| Bearing(s)                   | Ultra-Glide bearing #47765 |
| Flute                        | 2 w/Nylon Bearing          |
| Note                         |                            |
| Overall Length               | 2 7/8 in                   |
| Shank                        | 1/2 in                     |
| Туре                         | Bevel                      |
| Angle                        | 45 deg                     |