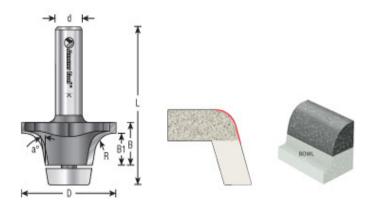

| SPECIFICATIONS               |                                                                                                                             |
|------------------------------|-----------------------------------------------------------------------------------------------------------------------------|
| Manufacturer                 | Amana Tool                                                                                                                  |
| Diameter                     | 2 1/8 in                                                                                                                    |
| Cut Height, Length, or Width | 1 in                                                                                                                        |
| Cut Depth                    | 3/4 in                                                                                                                      |
| Replacement Parts            | Includes #5009 1/8 in hex key and #67146 special flathead machine screw                                                     |
| Flute                        | 2 w/Nylon Bearing                                                                                                           |
| Bearing(s)                   | Ultra-Glide bearing assembly #47731                                                                                         |
| Note                         | Replacement Ultra-Glide; bearing assembly #47731 (includes #5009 1/8 in hex key and #67146 special flathead machine screw). |
| Overall Length               | 2 7/8 in                                                                                                                    |
| Radius                       | 1/2 in                                                                                                                      |

| SPECIFICATIONS |                  |
|----------------|------------------|
| Shank          | 1/2 in           |
| Туре           | Roundover        |
| Usage/System   | For Corian Bowls |
| Angle          | 17 deg           |