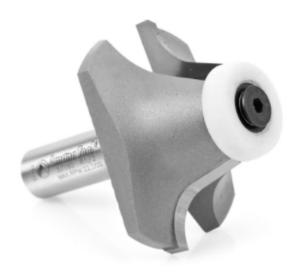

## Item #57160, Amana Tool Carbide-Tipped Undermount Bowl Solid Surface for Corian® Bowls 2-1/8" Dia x 1" x 17 Deg x 1/2" Shank w/Ultra-Glide™ Ball Bearing Guide \$134.44

Thank you for shopping with us! For Corian® Bowl numbers: 874S, 810AS, 850, 857B, 859S, 871S, 872S, 891S, 893S These bits are designed specifically for use in undermount installations of Corian® bowl #874S. They trim and profile the countertop edges after the bowl is mounted.