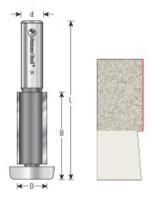

countertop edge after the bowl is mounted.

| Amana Tool                                                                     |
|--------------------------------------------------------------------------------|
| 49/64 in                                                                       |
| 1/2 or 3/4 in                                                                  |
| 1 1/2 in                                                                       |
| Includes $\#5009 \ 1/8$ in hex key & $\#67146$ special flat head machine screw |
| Ultra-Glide bearing assembly #47733 (fits #57169 & #57155)                     |
| 2 w/Nylon Bearing                                                              |
|                                                                                |
| 3 1/2 in                                                                       |
| 1/2 in                                                                         |
| Flush                                                                          |
|                                                                                |
|                                                                                |