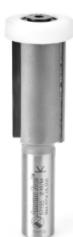

## Item #57155, Amana Tool Karran® Carbide-Tipped Sink & Trim Solid Surface 49/64" Dia x 1-1/2" CH x 1/2" Shank w/Ultra-Glide™ Ball Bearing Guide \$64.35

Thank you for shopping with us! This bit is designed specifically for use for the Karran® stainless steel edge sinks for laminate and 1/2" solid surface materials. The bits trim the

countertop edge after the bowl is mounted.

| Amana Tool                                                                     |
|--------------------------------------------------------------------------------|
| 49/64 in                                                                       |
| 1/2 or 3/4 in                                                                  |
| 1 1/2 in                                                                       |
| Includes $\#5009 \ 1/8$ in hex key & $\#67146$ special flat head machine screw |
| Ultra-Glide bearing assembly #47733 (fits #57169 & #57155)                     |
| 2 w/Nylon Bearing                                                              |
|                                                                                |
| 3 1/2 in                                                                       |
| 1/2 in                                                                         |
| Flush                                                                          |
|                                                                                |
|                                                                                |