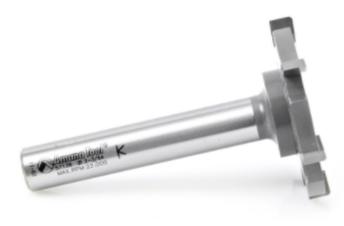

## Item #57136, Amana Tool Carbide-Tipped Countertop Trim 6 Wing Solid Surface 2-1/16 Dia x 1/4 CH x 1/2 Inch Shank \$97.80

Thank you for shopping with us! Amana Tool Carbide-Tipped Countertop Trim 6 Wing Solid Surface 2-1/16 Dia x 1/4 CH x 1/2 Inch Shank Create extra-smooth shallow recesses in countertops with this 6-wing tool. The radiused cutting tips produce an edge that's easy on the fingers and simple to clean. Use in a handheld router.

| SPECIFICATIONS               |            |
|------------------------------|------------|
| Manufacturer                 | Amana Tool |
| Diameter                     | 2 1/16 in  |
| Cut Height, Length, or Width | 1/4 in     |
| Overall Length               | 3 5/16 in  |
| Shank                        | 1/2 in     |
| Wings                        | 6-Wing     |