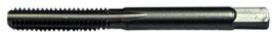

## Item #56760, Viking Drill & Tool Hi-Carbon Steel Taps Type 722 - 3-Piece Sets - Fractional \$29.92

Thank you for shopping with us!

Made of super tough carbon steel, these taps are ideal for hand tapping and re-threading applications.

## BOTTOMING Type 760 & 761

One-and -Two threads chamfered. To use after threads have been started for tapping to the bottom of a hole.

| SPECIFICATIONS |                     |
|----------------|---------------------|
| Manufacturer   | Viking Drill & Tool |
| Flute          | 4                   |
| Size           | 3/4x16              |
| Tap Drill Size | 11/16 in            |
| No. of Pieces  | 1 three-piece set   |