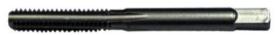

## Item #56700, Viking Drill & Tool Hi-Carbon Steel Taps Type 723 - 3-Piece Sets - Machine Screw \$6.61

Thank you for shopping with us!

Made of super tough carbon steel, these taps are ideal for hand tapping and re-threading applications.

## BOTTOMING Type 760 & 761

One-and -Two threads chamfered. To use after threads have been started for tapping to the bottom of a hole.

| SPECIFICATIONS |                     |
|----------------|---------------------|
| Manufacturer   | Viking Drill & Tool |
| Flute          | 4                   |
| Size           | 10x32               |
| Tap Drill Size | 21                  |