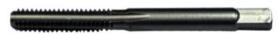

## Item #56630, Viking Drill & Tool Hi-Carbon Steel Taps Type 723 - 3-Piece Sets - Machine Screw \$6.00

Thank you for shopping with us!

Made of super tough carbon steel, these taps are ideal for hand tapping and re-threading applications.