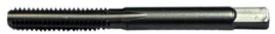

## Item #56590, Viking Drill & Tool Hi-Carbon Steel Taps Type 722 - 3-Piece Sets - Fractional \$22.87

Thank you for shopping with us!

Made of super tough carbon steel, these taps are ideal for hand tapping and re-threading applications.

## BOTTOMING Type 760 & 761

One-and -Two threads chamfered. To use after threads have been started for tapping to the bottom of a hole.

| SPECIFICATIONS |                     |
|----------------|---------------------|
| Manufacturer   | Viking Drill & Tool |
| Flute          | 4                   |
| Size           | 5/8x18              |
| Tap Drill Size | 37/64 in            |
| No. of Pieces  | 1 three-piece set   |