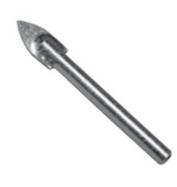

## Item #56570, Viking Glass & Tile Drills Type 626 \$20.56

Thank you for shopping with us!

Carbide-Tipped with Spear Point

Designed for drilling in glass, tile, mirrors, and ceramic materials

Spear point allows clean penetration with reduced cutting pressure and breakout

Carbide tip ensures long tool life

Individually packaged in clear hanging tubes

| SPECIFICATIONS |                     |
|----------------|---------------------|
| Manufacturer   | Viking Drill & Tool |
| No. of Pieces  | 1                   |
| Size           | 1/2 in              |