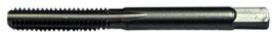

## Item #56490, Viking Drill & Tool Hi-Carbon Steel Taps Type 722 - 3-Piece Sets - Fractional \$48.95

Thank you for shopping with us!

Made of super tough carbon steel, these taps are ideal for hand tapping and re-threading applications.