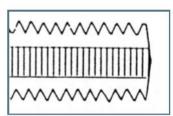

## BOTTOMING Type 760 & 761

One-and -Two threads chamfered. To use after threads have been started for tapping to the bottom of a hole.

| SPECIFICATIONS |                     |
|----------------|---------------------|
| Manufacturer   | Viking Drill & Tool |
| Flute          | 4                   |
| Size           | 1x12                |
| Tap Drill Size | 29/32 in            |
| No. of Pieces  | 1 three-piece set   |