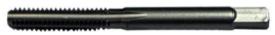

## Item #56400, Viking Drill & Tool Hi-Carbon Steel Taps Type 722 - 3-Piece Sets - Fractional $\,$ \$14.16

Thank you for shopping with us!

Made of super tough carbon steel, these taps are ideal for hand tapping and re-threading applications.

## BOTTOMING Type 760 & 761

One-and -Two threads chamfered. To use after threads have been started for tapping to the bottom of a hole.

| SPECIFICATIONS |                     |
|----------------|---------------------|
| Manufacturer   | Viking Drill & Tool |
| Flute          | 4                   |
| Size           | 1/2x13              |
| Tap Drill Size | 27/64 in            |
| No. of Pieces  | 1 three-piece set   |