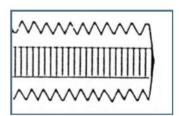

## BOTTOMING Type 760 & 761

One-and -Two threads chamfered. To use after threads have been started for tapping to the bottom of a hole.

| SPECIFICATIONS |                     |
|----------------|---------------------|
| Manufacturer   | Viking Drill & Tool |
| Flute          | 4                   |
| Size           | 7/16x20             |
| Tap Drill Size | 25/64 in            |
| No. of Pieces  | 1 three-piece set   |