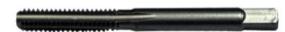

## Edge of Arlington Saw & Tool, Inc.

124 South Collins Arlington, TX 76010 Phone:817-461-7171 • Fax: 817-795-6651 Toll Free: 888-461-7171 Email: info@eoasaw.com Website: www.eoasaw.com

Item #56350, Viking Drill & Tool Hi-Carbon Steel Taps Type 722 - 3-**Piece Sets - Fractional** \$8.89

Thank you for shopping with us! Made of super tough carbon steel, these taps are ideal for hand tapping and re-threading applications.

## BOTTOMING Type 760 & 761

One-and -Two threads chamfered. To use after threads have been started for tapping to the bottom of a hole.

| SPECIFICATIONS |                     |
|----------------|---------------------|
| Manufacturer   | Viking Drill & Tool |
| Flute          | 4                   |
| Size           | 5/16x24             |
| Tap Drill Size | 17/64 in            |
| No. of Pieces  | 1 three-piece set   |