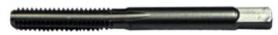

## Item #56300, Viking Drill & Tool Hi-Carbon Steel Taps Type 722 - 3-Piece Sets - Fractional \$6.61

Thank you for shopping with us!

Made of super tough carbon steel, these taps are ideal for hand tapping and re-threading applications.

## BOTTOMING Type 760 & 761

One-and -Two threads chamfered. To use after threads have been started for tapping to the bottom of a hole.

| SPECIFICATIONS |                     |
|----------------|---------------------|
| Manufacturer   | Viking Drill & Tool |
| Flute          | 4                   |
| Size           | 3/16x24             |
| Tap Drill Size | 26                  |
| No. of Pieces  | 1 three-piece set   |