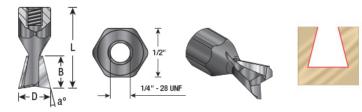

## Item #56282, Amana Tool Carbide-Tipped 10° Dovetail Screw Cutter 7/16 Dia x 3/8 x 1/4 - 28 Thread \$43.95

Thank you for shopping with us! Used with half-blind dovetail jigs, as well as with Omnijig®, Incra®, and Leigh® jigs. All cutters fit threaded arbors.

| SPECIFICATIONS               |             |
|------------------------------|-------------|
| Manufacturer                 | Amana Tool  |
| Diameter                     | 7/16 in     |
| Cut Height, Length, or Width | 3/8 in      |
| Overall Length               | 1 1/8 in    |
| Thread Size/Length           | 1/4 - 28 in |
| Angle                        | 10 deg      |