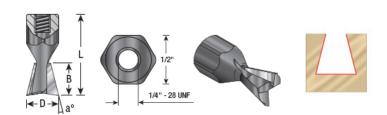

## Item #56281, Amana Tool Carbide-Tipped 9° Dovetail Screw Cutter 3/8 Dia x 3/8 x 1/4 - 28 Thread \$45.75

Thank you for shopping with us! Used with half-blind dovetail jigs, as well as with Omnijig®, Incra®, and Leigh® jigs. All cutters fit <u>threaded arbors</u>.

| SPECIFICATIONS               |             |
|------------------------------|-------------|
| Manufacturer                 | Amana Tool  |
| Diameter                     | 3/8 in      |
| Cut Height, Length, or Width | 3/8 in      |
| Overall Length               | 1 1/8 in    |
| Thread Size/Length           | 1/4 - 28 in |
| Angle                        | 9 deg       |