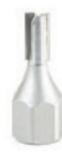

## **Edge of Arlington Saw & Tool, Inc.**

124 South Collins Arlington, TX 76010

Phone:817-461-7171 • Fax: 817-795-6651

Toll Free: 888-461-7171
Email: info@eoasaw.com
Website: www.eoasaw.com

Item #56272, Amana Tool Carbide-Tipped Mortising Screw Straight Style No Shear Cutter 1/4 + .015 Dia x 1/2 Inch x 1/4 - 28 Thread (Replaces Her-Saf® Style) \$35.78

Thank you for shopping with us!

Mortise doors to fit hinges, locks, lock face plates, and for general stock removal. Arbors are sold separately.

| SPECIFICATIONS               |                           |
|------------------------------|---------------------------|
| Manufacturer                 | Amana Tool                |
| Arbor                        |                           |
| Diameter                     | 1/4 + .015 in             |
| Flute Geometry               | Straight                  |
| Cut Height, Length, or Width | 1/2 in                    |
| Flute                        | 2                         |
| Overall Length               | 1.36 in                   |
| Thread Size/Length           | 1/4- 28 in                |
| Туре                         | Straight Style - No Shear |