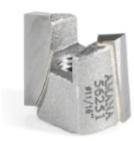

## Item #56251, Amana Tool Carbide-Tipped Mortising Screw Downshear Cutter11/16 Dia x 9/16 Inch x 1/4 - 28 Thread (Replaces Her-Saf® Style) \$34.73

Thank you for shopping with us!

Mortise doors to fit hinges, locks, lock face plates, and for general stock removal. Arbors are sold separately.

| SPECIFICATIONS               |                                 |
|------------------------------|---------------------------------|
| Manufacturer                 | Amana Tool                      |
| Arbor                        | 47611 - 1/4 in & 47614 - 1/2 in |
| Diameter                     | 11/16 in                        |
| Flute Geometry               | Downcut                         |
| Cut Height, Length, or Width | 9/16 in                         |
| Flute                        | 2                               |
| Overall Length               |                                 |
| Thread Size/Length           | 1/4- 28 in                      |
| Туре                         | Downcut                         |