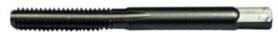

## Item #56180, Viking Drill & Tool Hi-Carbon Steel Taps Type 761 Bottoming - Machine Screw

F7.74

Thank you for shopping with us!

Made of super tough carbon steel, these taps are ideal for hand tapping and re-threading applications.