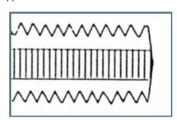

## BOTTOMING Type 760 & 761

One-and -Two threads chamfered. To use after threads have been started for tapping to the bottom of a hole.

| SPECIFICATIONS |                     |
|----------------|---------------------|
| Manufacturer   | Viking Drill & Tool |
| Flute          | 4                   |
| Pack Quantity  | Bulk Pack of 3      |
| Size           | 8x40                |
| Tap Drill Size | 28                  |
| Unit Price     | \$2.58              |