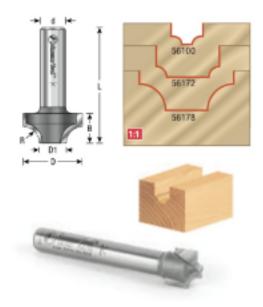

## Item #56178, Amana Tool Carbide-Tipped Plunge Beading 5/16" Radius x 1 1/8" Dia x 9/16" x 1/2" Shank Router Bit \$50.21

Thank you for shopping with us!

Quarter-round profiles are formed by this bit as it grooves, one on each side of a flat. Used with a fence or edge guide, this beading bit can be used as an edge former.

#56178 - Warning: Maximum RPM = 14,000 Use in a table mounted router. **Not for use in a handheld router**!

| SPECIFICATIONS               |          |
|------------------------------|----------|
| Diameter                     | 1 1/8 in |
| Cut Height, Length, or Width | 9/16 in  |
| Diameter (D1)                | 1/2 in   |
| Flute                        | 2        |
| Overall Length               | 2 3/4 in |
| Radius                       | 5/16 in  |
| Shank                        | 1/2 in   |

| SPECIFICATIONS |                                                                                                    |
|----------------|----------------------------------------------------------------------------------------------------|
| Note           | Warning: Maximum RPM = $14,000$ . Use in a table-mounted router; not for use in a handheld router! |
| Manufacturer   | Amana Tool                                                                                         |