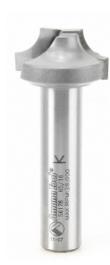

## Item #56178, Amana Tool Carbide-Tipped Plunge Beading 5/16" Radius x 1 1/8" Dia x 9/16" x 1/2" Shank Router Bit \$50.21

Thank you for shopping with us!

Quarter-round profiles are formed by this bit as it grooves, one on each side of a flat. Used with a fence or edge guide, this beading bit can be used as an edge former.

#56178 - Warning: Maximum RPM = 14,000 Use in a table mounted router. **Not for use in a handheld router**!

| SPECIFICATIONS               |          |
|------------------------------|----------|
| Diameter                     | 1 1/8 in |
| Cut Height, Length, or Width | 9/16 in  |
| Diameter (D1)                | 1/2 in   |
| Flute                        | 2        |
| Overall Length               | 2 3/4 in |
| Radius                       | 5/16 in  |
| Shank                        | 1/2 in   |