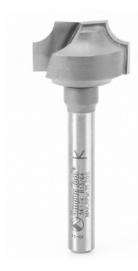

## Item #56174, Amana Tool Carbide-Tipped Plunge Beading 13/64" Radius x 7/8" Dia x 15/32" x 1/4" Shank Router Bit \$44.85

Thank you for shopping with us!

Quarter-round profiles are formed by this bit as it grooves, one on each side of a flat. Used with a fence or edge guide, this beading bit can be used as an edge former.