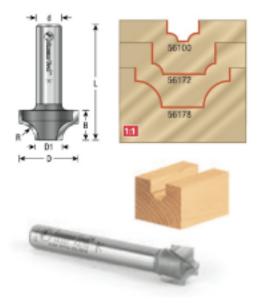

## Item #56174, Amana Tool Carbide-Tipped Plunge Beading 13/64" Radius x 7/8" Dia x 15/32" x 1/4" Shank Router Bit \$44.85

Thank you for shopping with us!

Quarter-round profiles are formed by this bit as it grooves, one on each side of a flat. Used with a fence or edge guide, this beading bit can be used as an edge former.

| SPECIFICATIONS               |            |
|------------------------------|------------|
| Diameter                     | 7/8 in     |
| Cut Height, Length, or Width | 15/32 in   |
| Diameter (D1)                | 1/2 in     |
| Flute                        | 2          |
| Overall Length               | 2 3/16 in  |
| Radius                       | 13/64 in   |
| Shank                        | 1/4 in     |
| Note                         |            |
| Manufacturer                 | Amana Tool |