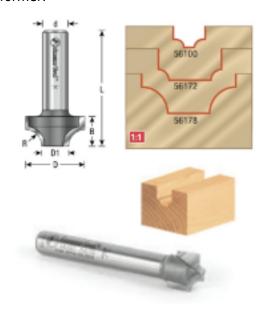

## Item #56172, Amana Tool Carbide-Tipped Plunge Beading 1/8" Radius x 3/4" Dia x 3/8" x 1/4" Shank Router Bit \$37.69

Thank you for shopping with us!

Quarter-round profiles are formed by this bit as it grooves, one on each side of a flat. Used with a fence or edge guide, this beading bit can be used as an edge former.

| SPECIFICATIONS               |             |
|------------------------------|-------------|
| Diameter                     | 3/4 in      |
| Cut Height, Length, or Width | 3/8 in      |
| Diameter (D1)                | 1/2 in      |
| Flute                        | 2           |
| Overall Length               | 2 in        |
| Radius                       | 1/8 in      |
| Shank                        | 1/4 in      |
| Note                         | <del></del> |
| Manufacturer                 | Amana Tool  |