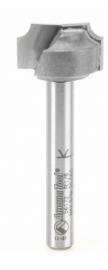

## Item #56172, Amana Tool Carbide-Tipped Plunge Beading 1/8 Radius x 3/4 Dia x 3/8 x 1/4 Inch Shank for Stacking Boxes Set \$37.69

Edge of Arlington offers free shipping in the United States when you choose flat rate shipping.

| SPECIFICATIONS               |                |
|------------------------------|----------------|
| Cut Height, Length, or Width | 3/8 in         |
| Diameter (D1)                | 1/2 in         |
| Flute                        | 2              |
| Manufacturer                 | Amana Tool     |
| Overall Length               | 2 in           |
| Radius                       | 1/8 in         |
| Shank                        | 1/4 in         |
| Specs-Misc                   | Beading Groove |