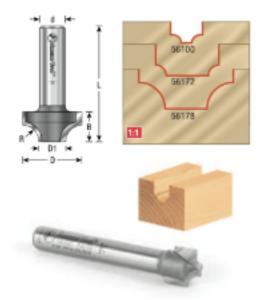

## Item #56170, Amana Tool Carbide-Tipped Plunge Beading 1/8" Radius x 1/2" Dia x 3/8" x 1/4" Shank Router Bit \$37.69

Thank you for shopping with us!

Quarter-round profiles are formed by this bit as it grooves, one on each side of a flat. Used with a fence or edge guide, this beading bit can be used as an edge former.

| SPECIFICATIONS               |            |
|------------------------------|------------|
| Diameter                     | 1/2 in     |
| Cut Height, Length, or Width | 3/8 in     |
| Diameter (D1)                | 1/4 in     |
| Flute                        | 4          |
| Overall Length               | 1 7/8 in   |
| Radius                       | 1/8 in     |
| Shank                        | 1/4 in     |
| Note                         |            |
| Manufacturer                 | Amana Tool |