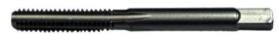

## Item #56160, Viking Drill & Tool Hi-Carbon Steel Taps Type 761 Bottoming - Machine Screw

F7.74

Thank you for shopping with us!

Made of super tough carbon steel, these taps are ideal for hand tapping and re-threading applications.

## BOTTOMING Type 760 & 761

One-and -Two threads chamfered. To use after threads have been started for tapping to the bottom of a hole.

| SPECIFICATIONS |                     |
|----------------|---------------------|
| Manufacturer   | Viking Drill & Tool |
| Flute          | 4                   |
| Pack Quantity  | Bulk Pack of 3      |
| Size           | 8x32                |
| Tap Drill Size | 29                  |
| Unit Price     | \$2.58              |