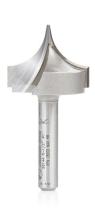

## Item #56144, Amana Tool Carbide-Tipped Point Cutting Roundover 1/2 Radius x 1 Dia x 3/4 x 1/4 Shank Router Bit \$60.11

Thank you for shopping with us! . For trimming, lettering, and fluting. Bits are not guaranteed due to a very fine plunge point.

| SPECIFICATIONS               |            |
|------------------------------|------------|
| Manufacturer                 | Amana Tool |
| B1                           | 1/2 in     |
| Diameter                     | 1 in       |
| Cut Height, Length, or Width | 3/4 in     |
| Flute                        | 2          |
| Note                         |            |
| Overall Length               | 2 in       |
| Radius                       | 1/2 in     |
| Shank                        | 1/4 in     |