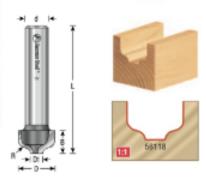

## Item #56122, Amana Tool Carbide-Tipped Plunging Ogee Style A 5/64" Radius x 1/2" Dia x 3/8" x 1/4" Shank \$41.10

Thank you for shopping with us! Amana Tool Carbide-Tipped Plunging Ogee Style A 5/64" Radius x 1/2" Dia x 3/8" x 1/4" Shank Rout a flat bottom groove with ogee shoulders. Decorate any solid wood surface using a handheld or CNC router.

| SPECIFICATIONS               |            |
|------------------------------|------------|
| Manufacturer                 | Amana Tool |
| Cut Height, Length, or Width | 3/8 in     |
| Diameter (D1)                | .157 in    |
| Flute                        | 2          |
| Overall Length               | 2 in       |
| Radius                       | 5/64 in    |
| Shank                        | 1/4 in     |