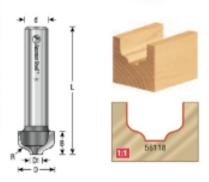

## Item #56118, Amana Tool Carbide-Tipped Plunging Ogee Style A 9/64" Radius x 3/4" Dia x 1/2" x 1/2" Shank \$55.99

Thank you for shopping with us! Amana Tool Carbide-Tipped Plunging Ogee Style A 9/64" Radius  $\times$  3/4" Dia  $\times$  1/2"  $\times$  1/2" Shank Rout a flat bottom groove with ogee shoulders. Decorate any solid wood surface using a handheld or CNC router.

| SPECIFICATIONS               |            |
|------------------------------|------------|
| Manufacturer                 | Amana Tool |
| Cut Height, Length, or Width | 1/2 in     |
| Diameter (D1)                | .256 in    |
| Flute                        | 2          |
| Overall Length               | 2 3/4 in   |
| Radius                       | 9/64 in    |
| Shank                        | 1/2 in     |