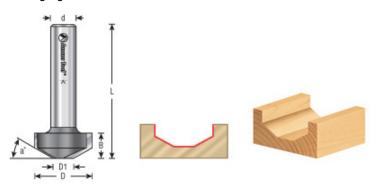

## Item #56116, Amana Tool Carbide-Tipped Plunging Raised Panel Style A 30° x 1-1/8" Dia x 1/2" x 1/2" Shank \$59.48

Thank you for shopping with us! Amana Tool Carbide-Tipped Plunging Raised Panel Style A  $30^{\circ}$  x 1-1/8" Dia x 1/2" x 1/2" Shank Rout decorative grooves on solid wood or MDF panels and surfaces with a handheld or CNC router. Form edges using an edge guide.

| SPECIFICATIONS               |            |
|------------------------------|------------|
| Manufacturer                 | Amana Tool |
| Diameter                     | 1 1/8 in   |
| Cut Height, Length, or Width | 1/2 in     |
| Diameter (D1)                | .454 in    |
| Flute                        | 2          |
| Overall Length               | 2 3/4 in   |
| Shank                        | 1/2 in     |
| Angle                        | 30 deg     |