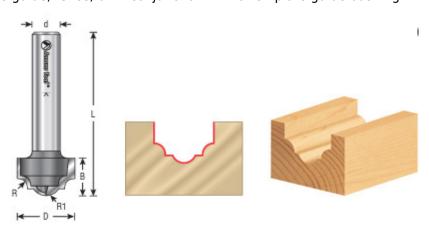

## Item #56114, Amana Tool Carbide Tipped Plunging Classical 1" Radius x 13/64" Dia x 11/16" x 1/2" Shank \$55.99

Thank you for shopping with us!

Use this bit to form a bead-sided groove with a rounded bottom to embellish solid wood surfaces. It can be used in handheld, table-mounted, and CNC routers, guided with an edge guide, fence, or in conjunction with a template guide bushing.

| SPECIFICATIONS               |            |
|------------------------------|------------|
| Manufacturer                 | Amana Tool |
| Diameter                     | 1 in       |
| Flute                        | 2          |
| Cut Height, Length, or Width | 11/16 in   |
| Overall Length               | 3 in       |
| Radius                       | 13/64 in   |
| R1/Radius                    | 1/4 in     |
| Shank                        | 1/2 in     |