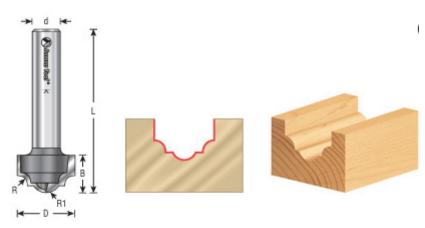

## Item #56110, Amana Tool Carbide Tipped Plunging Classical 9/64" Radius x 3/4" Dia x 1/2" x 1/4" Shank \$46.65

Thank you for shopping with us!

Use this bit to form a bead-sided groove with a rounded bottom to embellish solid wood surfaces. It can be used in handheld, table-mounted, and CNC routers, guided with an edge guide, fence, or in conjunction with a template guide bushing.

| SPECIFICATIONS               |            |
|------------------------------|------------|
| Manufacturer                 | Amana Tool |
| Diameter                     | 3/4 in     |
| Flute                        | 3          |
| Cut Height, Length, or Width | 1/2 in     |
| Overall Length               | 2 1/16 in  |
| Radius                       | 9/64 in    |
| R1/Radius                    | 5/32 in    |
| Shank                        | 1/4 in     |