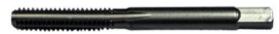

## Item #56100, Viking Drill & Tool Hi-Carbon Steel Taps Type 761 Bottoming - Machine Screw

F7.32
Thank you for shopping with us!
Made of super tough carbon steel, these taps are ideal for hand tapping and re-threading applications.

## BOTTOMING Type 760 & 761

One-and -Two threads chamfered. To use after threads have been started for tapping to the bottom of a hole.

| SPECIFICATIONS |                     |
|----------------|---------------------|
| Manufacturer   | Viking Drill & Tool |
| Flute          | 3                   |
| Pack Quantity  | Bulk Pack of 12     |
| Size           | 4x36                |
| Tap Drill Size | 43                  |
| Unit Price     | \$2.44              |