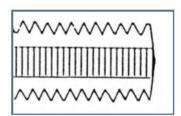

## BOTTOMING Type 760 & 761

One-and -Two threads chamfered. To use after threads have been started for tapping to the bottom of a hole.

| SPECIFICATIONS |                     |
|----------------|---------------------|
| Manufacturer   | Viking Drill & Tool |
| Flute          | 4                   |
| Pack Quantity  | 1                   |
| Size           | 3/4x16              |
| Tap Drill Size | 2/3 in              |
| Unit Price     |                     |