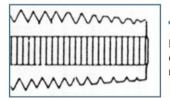

## **TAPER - Type 740 & 741**

Eight to ten threads chamfered for easy use thread starting in tough materials.

| SPECIFICATIONS |                     |
|----------------|---------------------|
| Manufacturer   | Viking Drill & Tool |
| Flute          | 3                   |
| Size           | 14x20               |
| Tap Drill Size | 10                  |
| Unit Price     | \$3.14              |
| Pack Quantity  | Bulk Pack of 3      |