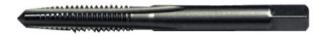

## Item #56000, Viking Drill & Tool Hi-Carbon Steel Taps - Type 741 - Taper - Machine Screw \$8.22

Thank you for shopping with us! Made of super tough carbon steel, these taps are ideal for hand tapping and rethreading applications.

## **TAPER - Type 740 & 741**

Eight to ten threads chamfered for easy use thread starting in tough materials.

| SPECIFICATIONS |                     |
|----------------|---------------------|
| Manufacturer   | Viking Drill & Tool |
| Flute          | 3                   |
| Size           | 10x32               |
| Tap Drill Size | 21                  |
| Unit Price     | \$2.74              |
| Pack Quantity  | Bulk Pack of 3      |