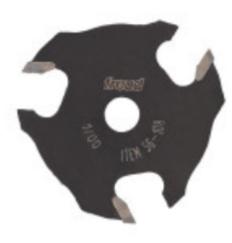

## Item #56-112, Freud Three Wing Slotting Cutters \$21.05

Thank you for shopping with us! Application: Produces slots and grooves for T-moldings, spline joints, tongue & groove joints, and many other applications -Should be used with Freud's slotting cutter arbors <u>60-100</u> for 1/4" shanks, and <u>60-102</u> for 1/2" shanks. -Compatible with <u>62-108</u> bearing. -Use on handheld and table-mounted portable routers

| SPECIFICATIONS               |             |
|------------------------------|-------------|
| Manufacturer                 | Freud Tools |
| Diameter                     | 2 in        |
| Bore                         | 5/16 in     |
| Cut Height, Length, or Width | 1/4 in      |
| Wings                        | 3           |